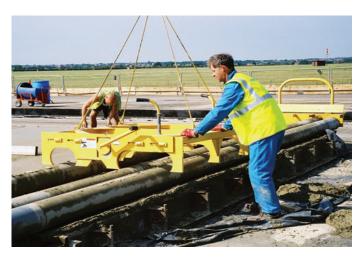

Some specifications are subject to change without notice.

The lifting cradle makes transportation and setup efficient and simple.

The Roller Screed does a great job on many types of concrete finishing such as roads, runways, bridges, inclines, etc.