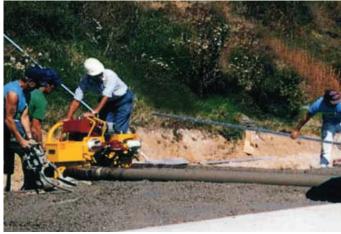

Some specifications are subject to change without notice.

The lifting cradle makes transportation and setup efficient and simple.

The Roller Screed does a great job on many types of concrete finishing such as roads, runways, bridges, inclines, etc.